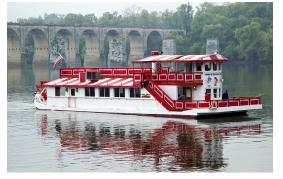

## **Rails & Paddlewheels**

## SCENIC RIDES OF THE SUSQUEHANNA VALLEY

Enjoy a Narrated Cruise down the scenic waters of the Susquehanna aboard one of only (7) remaining authentic Paddle Wheel Riverboats in the United States. The interior of the Pride is a beautiful collection of Mahogany woodwork, brass and copper, custom stained-glass ceilings and mirrored walls, reminiscent of old-time 1800's Riverboats.

#### **Trip Includes:**

- \* Round Trip Motorcoach Transportation
- \* 45-Minute Sightseeing Cruise Aboard the "Pride of the Susquehanna"
- \* Scenic Ride on the Middletown & Hummelstown Railroad
  - \* Sit-Down Luncheon at Alfred's Victorian Restaurant
    - \* All Tax & Tips Except Driver

## From \$95.00 Per Person

Price is based on a minimum of 40 passengers.

The 41<sup>st</sup> & 42<sup>nd</sup> passengers will be complimentary.

NOTE: 7 Days a week, May thru August, Call For April, September, and Saturdays & Sundays in October