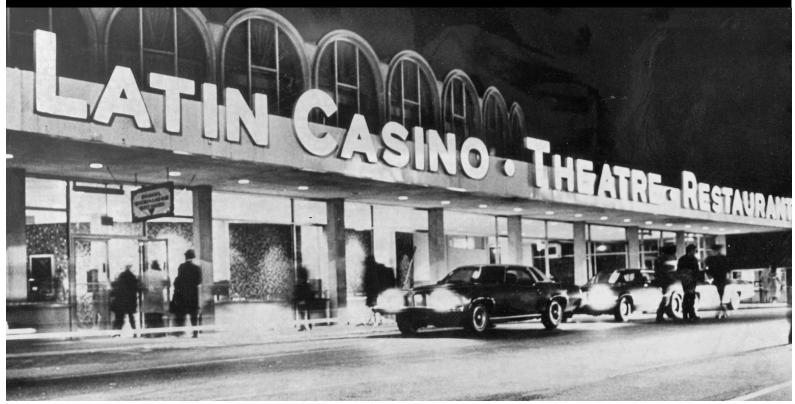

# A TRIBUTE TO THE LATIN CASINO MONDAY. JULY 9, 2018

### PACKAGE INCLUDES:

- Round Trip Motorcoach
- \* \$20.00 Slot Play Per Person
- Admission to the 3:00 PM
- " A TRIBUTE TO THE LATIN CASINO"

**Show in the Circus Maximus Theatre** at Caesars Atlantic City Casino

weather, an alternate show make-up date will be offered.

\$100.00 Group Leader Cash Rebate with 40 or more paying passengers!

**Hear songs made famous** from the following stars featured frequently at the **Latin Casino including:** 

**SAMMY DAVIS, JR. LOUIS ARMSTRONG TOM JONES ENGELBERT HUMPERDINCK** LIZA MINELLI **GLADYS KNIGHT** HARRY BELAFONTE **ELLA FITZGERALD FRANK SINATRA** and many more!